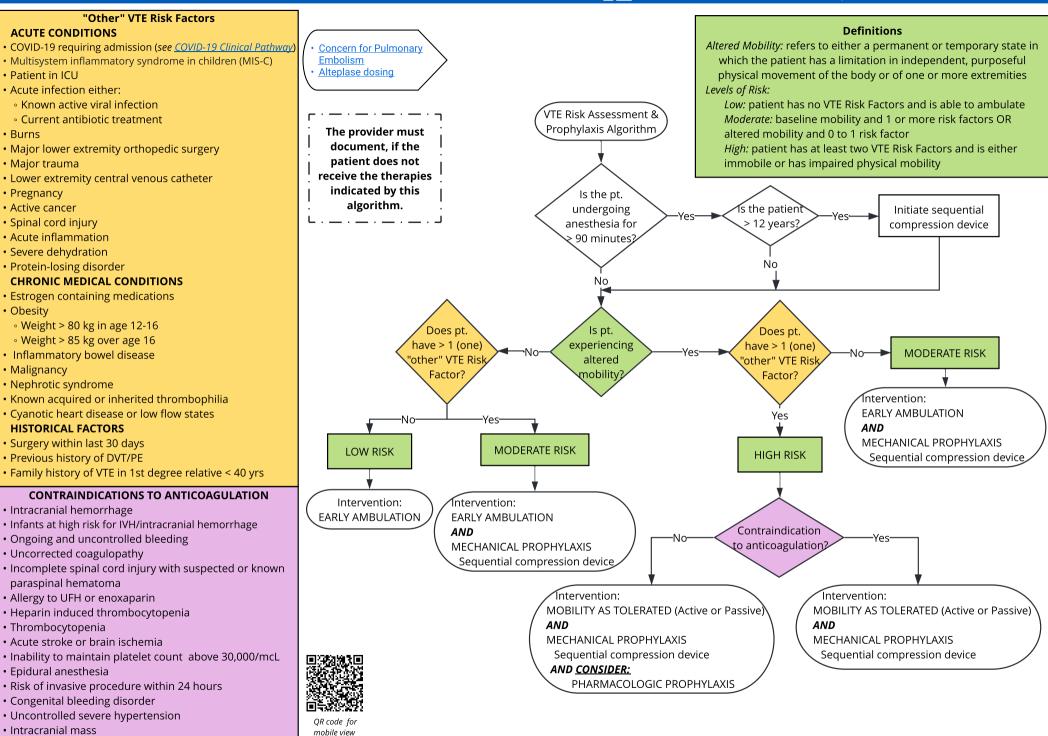

## **VTE Risk Assessment**

## **Evidence Based Practice**

Contact: <u>EvidenceBasedPractice @cmh.edu</u>
This clinical pathway is meant as a guide for physicians and healthcare providers

Last Updated: 12/2023

This clinical pathway is meant as a guide for physicians and healthcare providers. It does not establish a standard of care, and is not a substitute for medical judgment which should be applied based upon the individual circumstances and clinical condition of the patient. Printing of Clinical Pathways is not recommended as these documents are updated regularly . Copyright 🕲 The Children's Mercy Hospital 2023. All rights reserved.