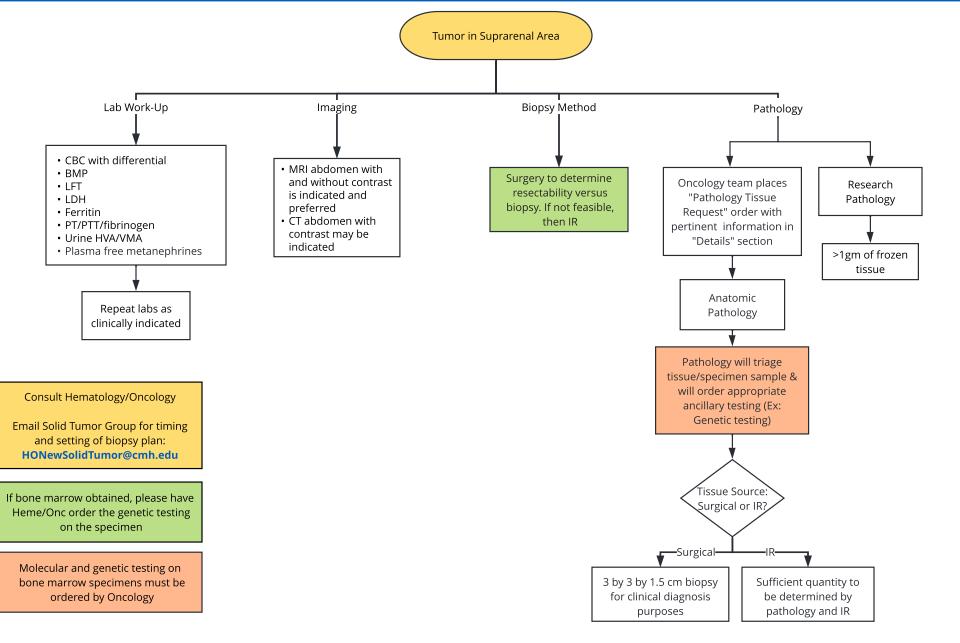

## **Evidence Based Practice**

QR code for mobile view



Contact: <u>EvidenceBasedPractice@cmh.edu</u>

## Last Updated: 10.5.22

For additional information, link to synopsis

This clinical pathway is meant as a guide for physicians and healthcare providers. It does not establish a standard of care, and is not a substitute for medical judgment which should be applied based upon the individual circumstances and clinical condition of the patient. Printing of Clinical Pathways is not recommended as these documents are updated regularly . Copyright 🕲 The Children's Mercy Hospital 2022. All rights reserved.