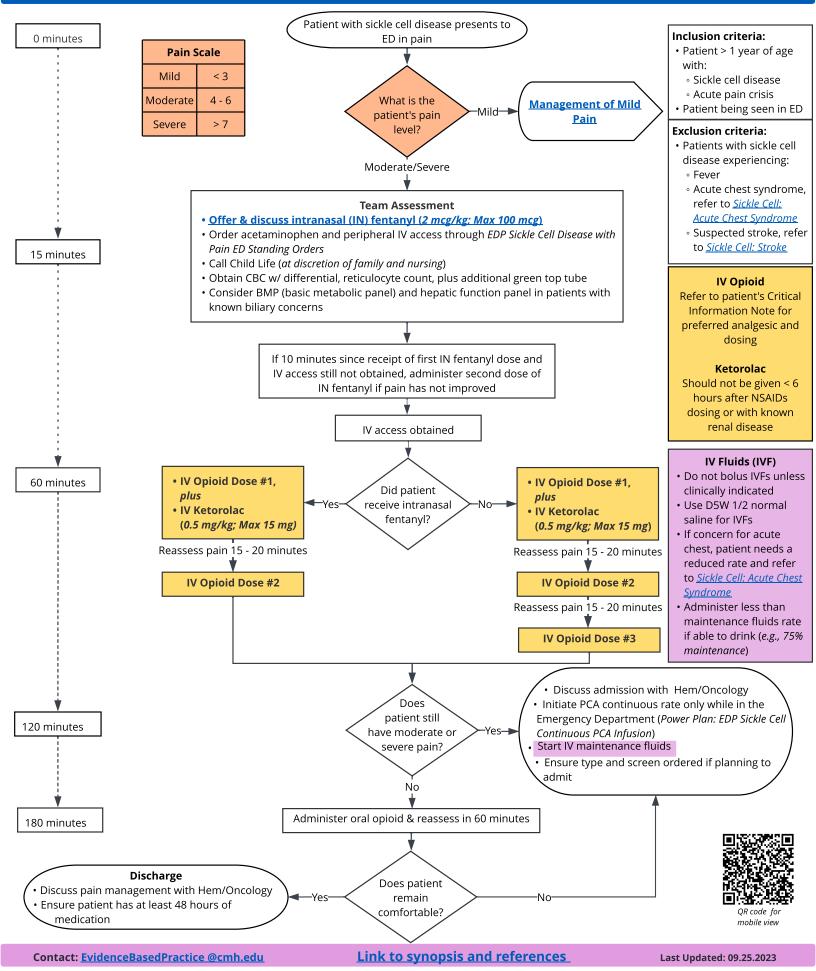

## Sickle Cell Disease: Management of Acute Pain

Associated Power Plans: EDP Sickle Cell Pain Crisis with or without Fever; EDP Sickle Cell Disease with Pain ED Standing Orders