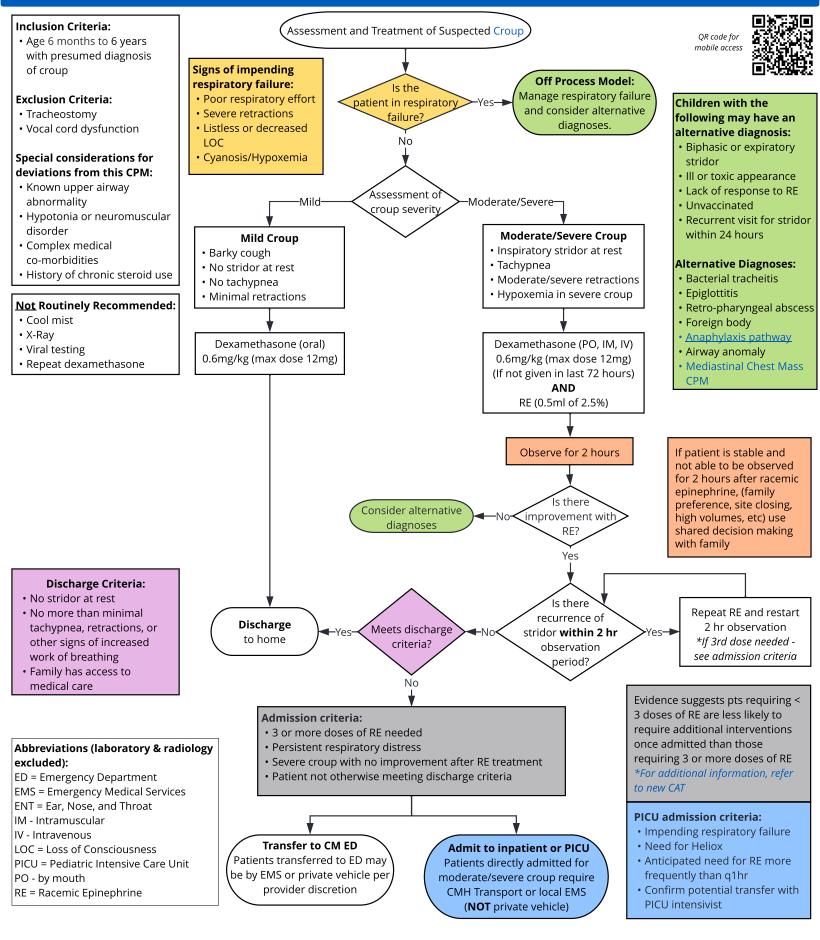

## Croup - ED/UCC Associated Power Plan: "EDP Croup CPM"

Children's Mercy

## Contact: EvidenceBasedPractice @cmh.edu

## Link to synopsis and references

## Last Updated: 11.21.22

This clinical pathway is meant as a guide for physicians and healthcare providers. It does not establish a standard of care, and is not a substitute for medical judgment which should be applied based upon the individual circumstances and clinical condition of the patient. Printing of Clinical Pathways is not recommended as these documents are updated regularly . Copyright 🕲 The Children's Mercy Hospital 2023. All rights reserved.