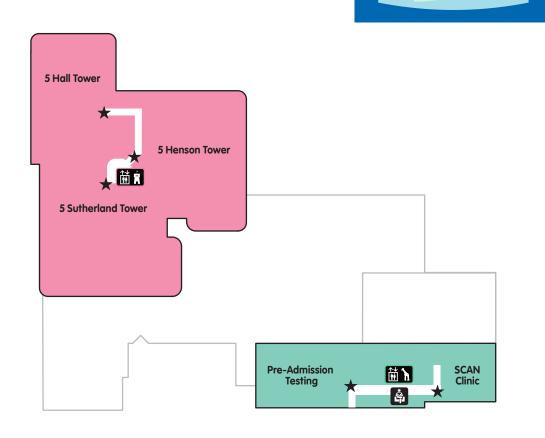

# 5th Floor

# **Zone Legend**

BLUE ZONE

### Legend

- *i* Information
- ★ Department Entry/Check-in
- Bus Stop
- Parking
- Emergency Department
- Ambulance Entrance
- **Cashier**
- Admissions
- ₩aiting Room
  - Cafeteria/Food
  - \$ ATM
- Security
- Family Restroom
- Restroom
- Phone for the Deaf

#### **Elevators**

- Moon
- **☆★** Star
- Lightning
- Castle
- Elephant
- Tiger
- Giraffe
- Unicorn