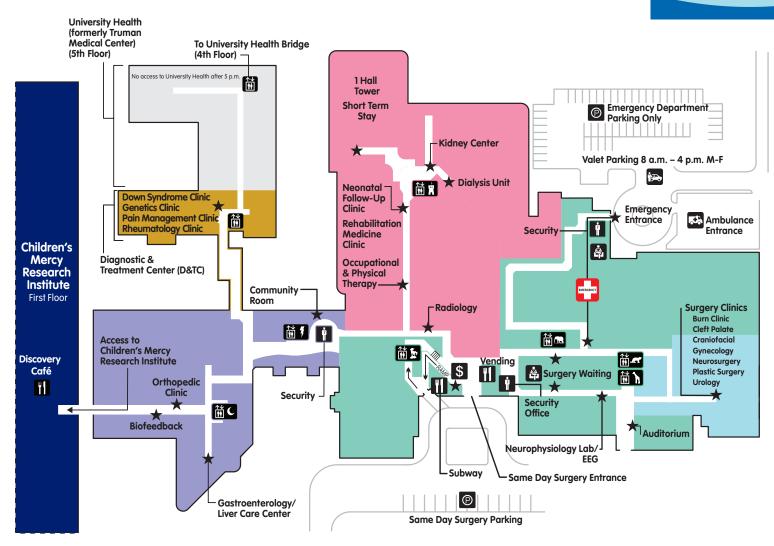

# **Adele Hall Campus**

**Ground Floor** The Lisa **Barth Chapel** M KC Café Clinical (Cafeteria) **Research Unit Gift Shop** 前前 Elevator to Sutherland. **Henson & Hall Towers** Family Accessible Fetal Health Restroom Outpatient Clinic -**Kreamer Activity Room** -Kreamer Resource Phone **Center for Families** for the Security-Deaf **Parent Exercise Room Patient Access** -Volunteer (Admissions) Services **Health Information** Management **₩ 7** (Medical Records) ∰ m Restroom --Hanger-Prosthetics ∰.er The Roasterie & Orthotics Coffee -Main Entrance Visitor -**Parking** ☆★☆☆ Garage **Valet Parking** ® 7 a.m. - 6 p.m. -Outpatient Same Day **Visitor Parking Surgery Parking Sybil Silkwood Nutter Inclusive Playground** 

# 1st Floor