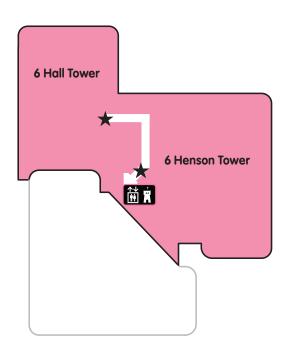

# **6th Floor**

## **Zone Legend**

BLUE ZONE

### Legend

- Information
- **Department Entry/Check-in**
- **Bus Stop**
- ® **Parking**
- **Emergency Department**
- **Ambulance Entrance**
- Cashier
- **Admissions**
- **Waiting Room** 
  - Cafeteria/Food
  - **ATM**
  - Security
- **Family Restroom**
- Restroom
- Phone for the Deaf

#### **Elevators**

- ∰ C Moon
- **☆★** Star
- Lightning
- Castle
- Elephant
- Tiger
- Giraffe
- Time Unicorn