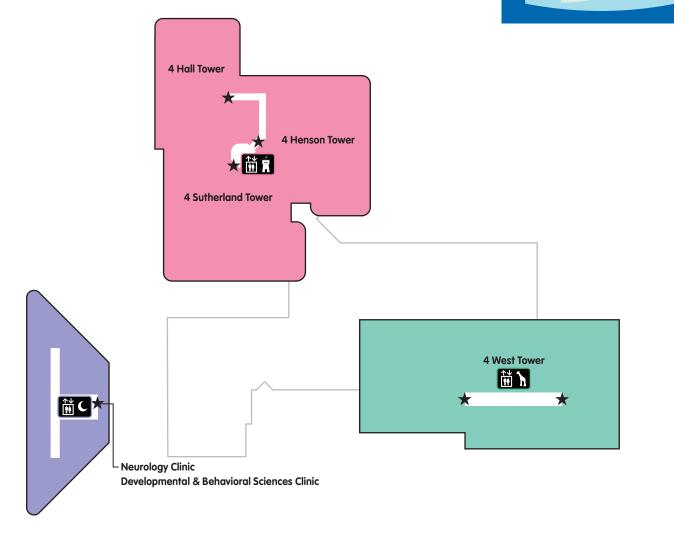

# 4th Floor

## **Zone Legend**

BLUE ZONE

### Legend

- *i* Information
- ★ Department Entry/Check-in
- Bus Stop
- Parking
- Emergency Department
- Ambulance Entrance
- Cashier
- **Admissions**
- Waiting Room
  - Cafeteria/Food
  - \$ ATM
  - Security
  - Family Restroom
  - Restroom
- Phone for the Deaf

#### **Elevators**

- Moon
- ∰ ★ Star
- Lightning
- Castle
- Elephant
- Tiger
- Giraffe
- Unicorn