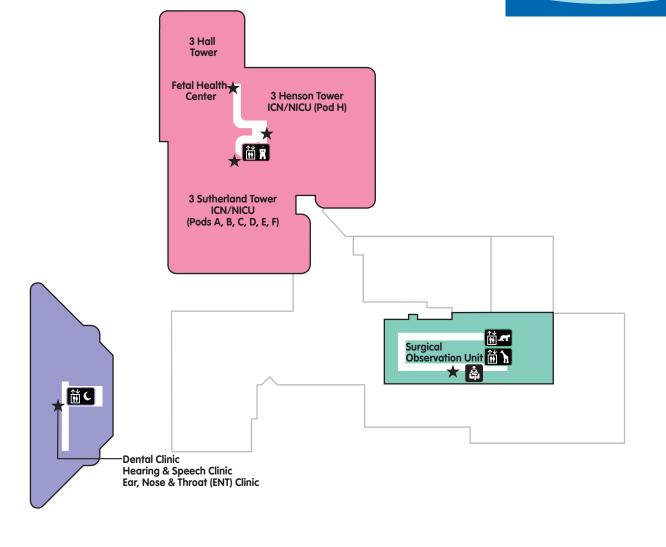

tment Entry/Check-in
  - Bus Stop
- Parking
- Emergency Department
- Ambulance Entrance
- **Cashier**
- **Admissions**
- Waiting Room
  - Cafeteria/Food
- \$ ATM
- Security
- †† Family Restroom
- Restroom
- Phone for the Deaf

#### **Elevators**

- ∰ C Moon
- **₩** ★ Star
- Lightning
- Castle
- Elephant
- Tiger
- Giraffe
- 🛗 🖢 Unicorn

01/01/2022



# 2nd Floor



# **Zone Legend**







BLUE ZONE

### Legend

Information

**Department Entry/Check-in** 

**Bus Stop** 

® **Parking** 

**Emergency Department** 

**Ambulance Entrance** 

Cashier

**Admissions** 

**Waiting Room** 

Cafeteria/Food

**ATM** 

Security

**Family Restroom** 

Restroom

Phone for the Deaf

#### **Elevators**

∰ C Moon

**☆** Star

H 7 Lightning

Castle

Elephant

Tiger

Giraffe

Time Unicorn



# **3rd Floor**



## **Zone Legend**







BLUE ZONE

### Legend

*i* Information

★ Department Entry/Check-in

Bus Stop

Parking

Emergency Department

Ambulance Entrance

Cashier

Admissions

Waiting Room

Cafeteria/Food

\$ ATM

Security

Family Restroom

Restroom

Phone for the Deaf

#### **Elevators**

Moon

∰ ★ Star

Lightning

Castle

Elephant

Tiger

Giraffe

🛗 🗽 Unicorn

01/01/2022



# 4th Floor



## **Zone Legend**









BLUE ZONE

### Legend

- *i* Information
- ★ Department Entry/Check-in
- Bus Stop
- Parking
- Emergency Department
- Ambulance Entrance
- Cashier
- **Admissions**
- Waiting Room
  - Cafeteria/Food
  - \$ ATM
  - Security
  - Family Restroom
  - Restroom
- Phone for the Deaf

#### **Elevators**

- Moon
- ∰ ★ Star
- Lightning
- Castle
- Elephant
- Tiger
- Giraffe
- Unicorn