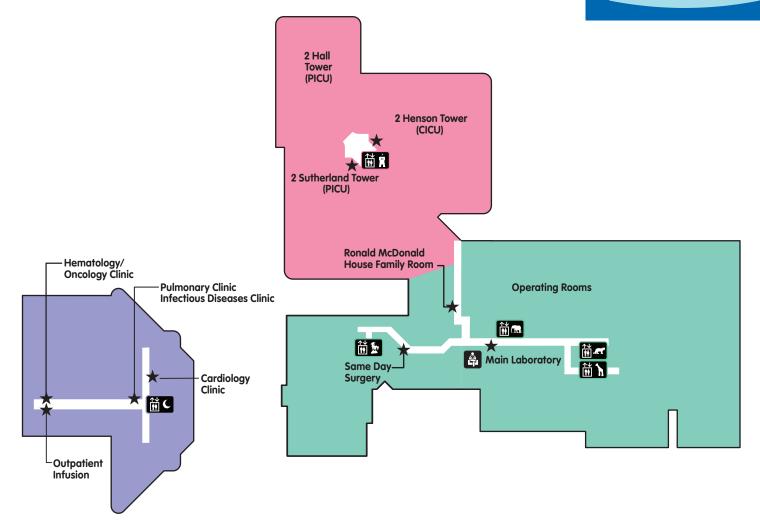

k-in
- Bus Stop
- Parking
- Emergency Department
- Ambulance Entrance
- Cashier
- **Admissions**
- Waiting Room
- Cafeteria/Food
- ATM
- Security
- Family Restroom
- Restroom
- Phone for the Deaf

#### **Elevators**

- ∰ C Moon
- ∰ ★ Star
- Lightning
- Castle
- Elephant
- Tiger
- Giraffe
- 🛗 🗽 Unicorn

Locust St.



# **Adele Hall Campus**

# 1st Floor



### **Zone Legend**







BLUE ZONE

### Legend

- *i* Information
- ★ Department Entry/Check-in
  - Bus Stop
- Parking
- Emergency Department
- Ambulance Entrance
- **Cashier**
- **Admissions**
- Waiting Room
  - Cafeteria/Food
- \$ ATM
- Security
- †† Family Restroom
- Restroom
- Phone for the Deaf

#### **Elevators**

- ∰ C Moon
- **₩** ★ Star
- Lightning
- Castle
- Elephant
- Tiger
- Giraffe
- 🛗 🖢 Unicorn

01/01/2022



# 2nd Floor



# **Zone Legend**







BLUE ZONE

### Legend

Information

**Department Entry/Check-in** 

**Bus Stop** 

® **Parking** 

**Emergency Department** 

**Ambulance Entrance** 

Cashier

**Admissions** 

**Waiting Room** 

Cafeteria/Food

**ATM** 

Security

**Family Restroom** 

Restroom

Phone for the Deaf

#### **Elevators**

∰ C Moon

**☆** Star

H 7 Lightning

Castle

Elephant

Tiger

Giraffe

Time Unicorn



# **3rd Floor**



## **Zone Legend**







BLUE ZONE

### Legend

*i* Information

★ Department Entry/Check-in

Bus Stop

Parking

Emergency Department

Ambulance Entrance

Cashier

Admissions

Waiting Room

Cafeteria/Food

\$ ATM

Security

Family Restroom

Restroom

Phone for the Deaf

#### **Elevators**

Moon

∰ ★ Star

Lightning

Castle

Elephant

Tiger

Giraffe

🛗 🗽 Unicor