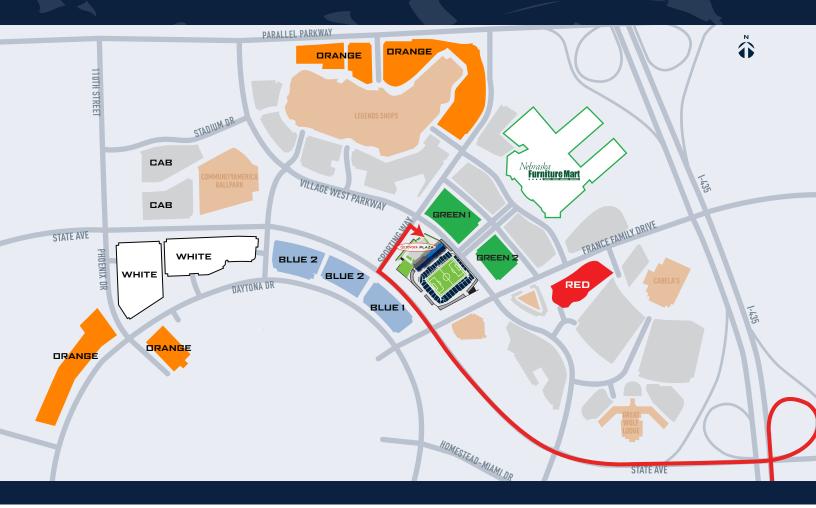

## SPORTING CLUB/ events PARKING MAP

## Children's Mercy Park TOYOTA PLAZA

## **Directions to Toyota Plaza:**

All event attendees should park on the Toyota Plaza.

From I-435: Exit 13B State Ave. West. Follow State Ave. West. Turn right on to Sporting Way and take your first right as directed in to the Toyota Plaza.

From I-70: Take I-435 North. Exit 13B State Ave. West. Follow State Avenue West. Turn right on to Sporting Way and take your first right as directed in to the Toyota Plaza.

Look for Children's Mercy Park directional signage to guide you.

\*Please Note: There is NO PARKING available at the Legends, Nebraska Furniture Mart or Cabela's. Event attendees parked at these locations may be towed.