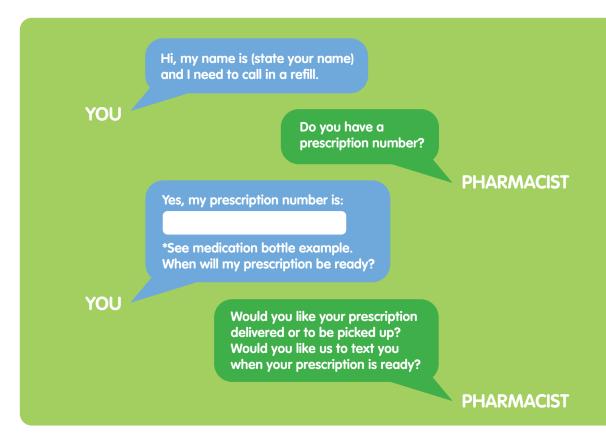

## **Call Pharmacy**

Find phone number on medication bottle:

\*See bottle

You can speak to a pharmacist or you can use the automated system.

\*Some pharmacies will send text reminders! See if your pharmacy has this program. Keep number in your phone.

# DO NOT WAIT UNTIL YOU ARE OUT OF MEDICATIONS TO CALL IN YOUR REFILLS!